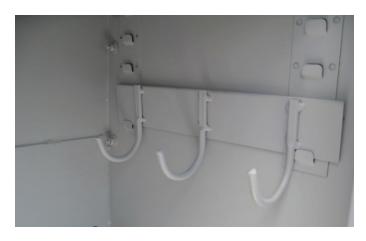

MTH14 For use in 14 1/2" deep compartments

MTH20 For use in 20" deep compartments

| Model          | Description                                                                                                                                      |
|----------------|--------------------------------------------------------------------------------------------------------------------------------------------------|
| MTH14          | Material Hook Assembly for 14 1/2" compartment (10" long with 2 hooks)                                                                           |
| MTH20<br>MTH22 | Material Hook Assembly for 20" deep compartment (16" long with 3 hooks)  Material Hook Assembly for 22" deep compartmnet (18" long with 3 hooks) |
| HOOK STAT 3    | 3" Stationary hook                                                                                                                               |
| HOOK STAT 5    | 5 1/2" Stationary hook                                                                                                                           |
| HOOK SWIV 3    | 3" Swivel hook                                                                                                                                   |
| HOOK SWIV 4    | 4" Swivel hook                                                                                                                                   |
| HOOK SWIV 7    | 7" Swivel hook                                                                                                                                   |
| INSTL HOOK     | Install hook                                                                                                                                     |