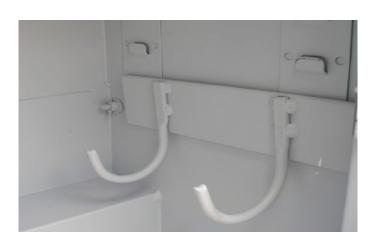

MTH14 For use in 14 1/2" deep compartments

MTH20 For use in 20" deep compartments

| Model          | Description                                                                                                                                      |
|----------------|--------------------------------------------------------------------------------------------------------------------------------------------------|
| MTH14          | Material Hook Assembly for 14 1/2" compartment (10" long with 2 hooks)                                                                           |
| MTH20<br>MTH22 | Material Hook Assembly for 20" deep compartment (16" long with 3 hooks)  Material Hook Assembly for 22" deep compartmnet (18" long with 3 hooks) |
| HOOK STAT 3    | 3" Stationary hook                                                                                                                               |
| HOOK STAT 5    | 5 1/2" Stationary hook                                                                                                                           |
| HOOK SWIV 3    | 3" Swivel hook                                                                                                                                   |
| HOOK SWIV 4    | 4" Swivel hook                                                                                                                                   |
| HOOK SWIV 7    | 7" Swivel hook                                                                                                                                   |
| INSTL HOOK     | Install hook                                                                                                                                     |